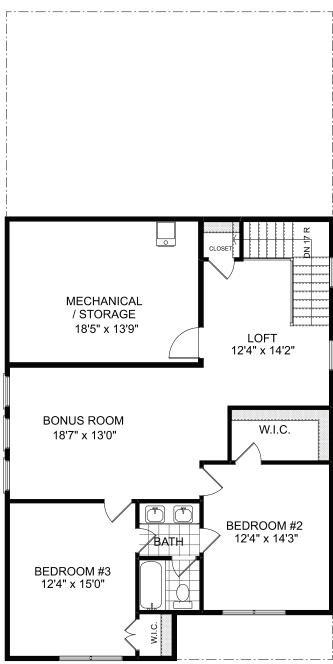

# THE MAPLE

3 Bedrooms | 2.5 Bathrooms | 2-Car Garage | Bonus Room & Loft | 2,490+ Square Feet

## **FEATURES:**

New Popular Homeplan | 3 Bedroom | 2.5 Bath Home Second Floor Features 2 Bedrooms, Jack & Jill Bath, Bonus, and Loft Owner's Suite with Luxurious Bath and Walk-in Shower with Bench Seat Island Kitchen Opens to Dining and Great Room with Fireplace Covered Side Porch Off Great Room with Fireplace and Tray Ceiling