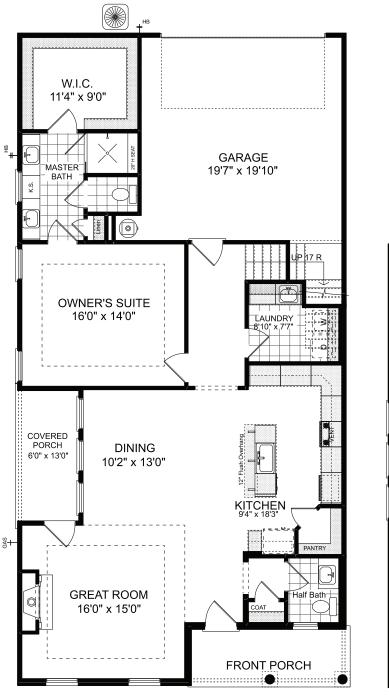

# THE MAPLE

3 Bedrooms | 2.5 Bathrooms | 2-Car Garage | Bonus Room & Loft | 2,490+ Square Feet

## **FEATURES:**

New Popular Homeplan | 3 Bedroom | 2.5 Bath Home Second Floor Features 2 Bedrooms, Jack & Jill Bath, Bonus, and Loft Owner's Suite with Luxurious Bath and Walk-in Shower with Bench Seat Island Kitchen Opens to Dining and Great Room with Fireplace Covered Side Porch Off Great Room with Fireplace and Tray Ceiling