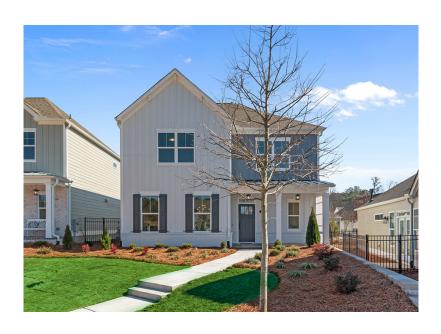

# THE MAPLE

3 Bedrooms | 2.5 Bathrooms | 2-Car Garage | Bonus Room & Loft | 2,490+ Square Feet

#### Homesite 7

206 Beckton Circle, Woodstock GA 30188 Estimated Move-In Ready: Now \$594,336

## **FEATURES:**

New Popular Homeplan | 3 Bedroom | 2.5 Bath Home Second Floor Features 2 Bedrooms, Jack & Jill Bath, Bonus, and Loft Owner's Suite with Luxurious Bath and Walk-in Shower with Bench Seat Island Kitchen Opens to Dining and Great Room with Fireplace Covered Side Porch Off Great Room with Fireplace and Tray Ceiling